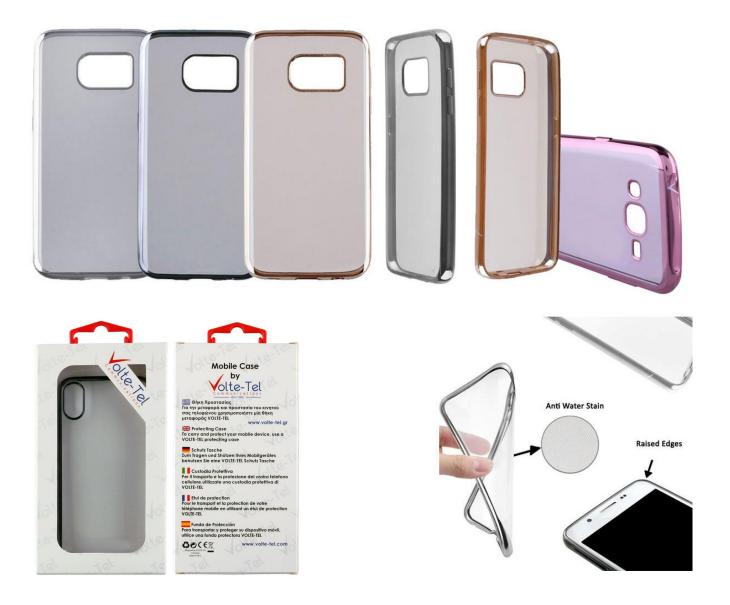

## ELECTROPLATING FACEPLATE CASE VOLTE-TEL

The new FACEPLATE ELECTROPLATING case by VOLTE-TEL is made from excellent quality 100% clear TPU material and is available for all the new smartphones in the market. The discreet metallic finish at the edge of case and the hue of TPU, harmonized fully with the colors of your device and they give it a particular elegance. Due to the special design of the inner side will exempt from the unsightly "water stains" at the back of your smartphone. You are now able to protect your favorite smartphone without to "hiding" it, with these special cases by VOLTE-TEL. Applies perfectly without interfering with your smartphone's style, providing, at the same time, the best protection from scratches and hits. Thanks to the raised edges it protects the screen even from falls on any flat surface. Ergonomically designed features cutouts for all ports and control buttons.

It is available in 3 different colors (GREY SILVER GOLD, ROSE GOLD and FUCSHIA).